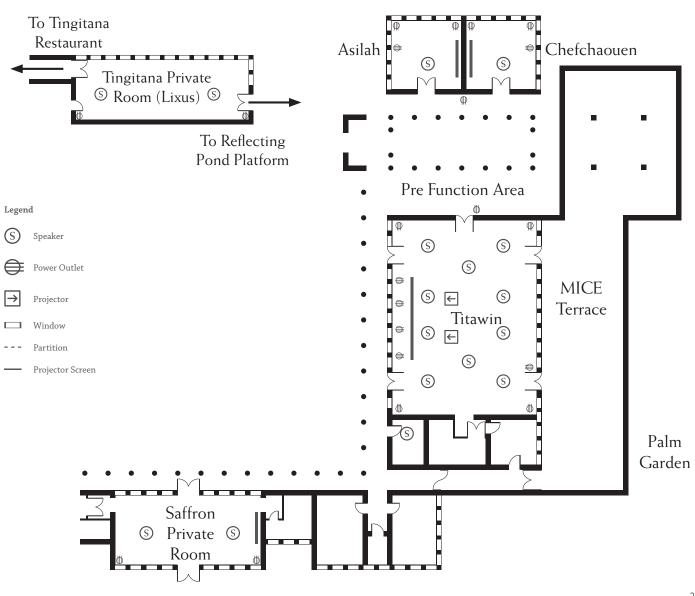

## **Floor Plans**

## **Meeting Venues**

|  | Function<br>Room                     | Height | Area                     | ::: | <b></b> |     | <b>:</b> | ::::::::::::::::::::::::::::::::::::::: |     |
|--|--------------------------------------|--------|--------------------------|-----|---------|-----|----------|-----------------------------------------|-----|
|  | Titawin                              | 4.9m   | 180 (sqm)<br>1937 (sqft) | 160 | 80      | 220 | 50       | 45                                      | 200 |
|  | Asilah /<br>Chefchaouen              | 3.95m  | 36 (sqm)<br>387.5 (sqft) | -   | -       | -   | -        | 8                                       | -   |
|  | Saffron<br>Private Room              | 4.94m  | 65 (sqm)<br>699.6 (sqft) | -   | -       | -   | -        | 20                                      | -   |
|  | Tingitana<br>Private Room<br>(Lixus) | 4.3m   | 70 (sqm)<br>753.4(sqft)  | -   | -       | -   | -        | 18                                      | -   |

## **Event Venues**

| Function<br>Room               | Height | Area                       |      | <b></b> |   | <b>:L:</b> | <b>:</b> |      |
|--------------------------------|--------|----------------------------|------|---------|---|------------|----------|------|
| Reflecting<br>Pond<br>Platform | -      | 1408 (sqm)<br>15155 (sqft) | 700  | -       | - | -          | -        | 1200 |
| MICE Terrace                   | -      | 235 (sqm)<br>2529 (sqft)   | 210  | -       | - | -          | -        | 253  |
| Palm Garden                    | -      | 2100 (sqm)<br>22604 (sqft) | 1100 | -       | - | -          | -        | 2250 |