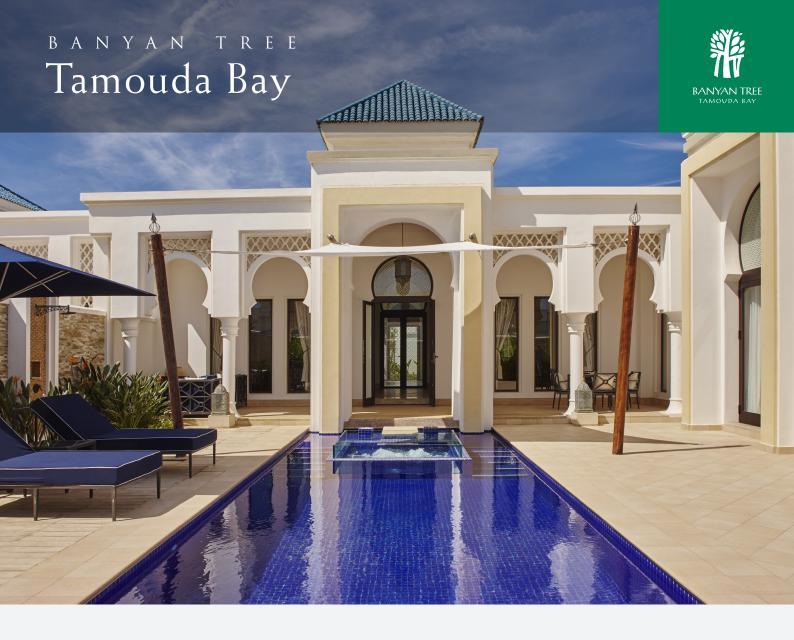

# Journey to alluring northern Morocco and find a glorious beach retreat in Tamouda Bay

Located on the northern coast of Morocco in Tamouda Bay, the luxury all-pool villa resort is 22 kilometers away from the city of Tetouan, well-known for its medina being a UNESCO-listed World Heritage Site. A 60-minute drive from bustling Tangier, 60 weekly international flights and over 10 domestic flights will bring you to the destination.

Positioned between the rugged Rif Mountains and the glistening Mediterranean Sea, Banyan Tree Tamouda Bay offers spectacular waterfront and sublime resort living.

### At A Glance

26 hectars Resort | Nine Function Venues | Up to 2,250 Persons | 92 Pool Villas