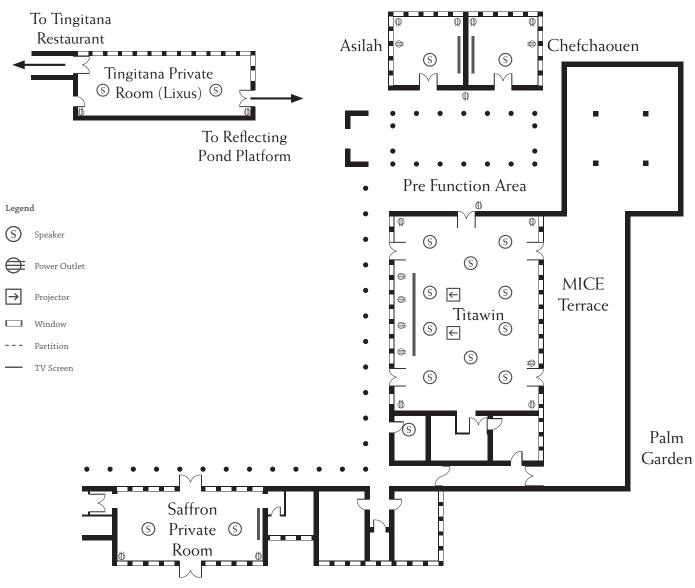

## **Floor Plans**

3

## **Meeting Venues**

|  | Function<br>Room                     | Height | Area                     | ::: | <b></b> |     | <b>:</b> | ::::::::::::::::::::::::::::::::::::::: |     |
|--|--------------------------------------|--------|--------------------------|-----|---------|-----|----------|-----------------------------------------|-----|
|  | Titawin                              | 4.9m   | 180 (sqm)<br>1937 (sqft) | 160 | 80      | 220 | 50       | 45                                      | 200 |
|  | Asilah /<br>Chefchaouen              | 3.95m  | 36 (sqm)<br>387.5 (sqft) | -   | -       | -   | -        | 8                                       | -   |
|  | Saffron<br>Private Room              | 4.94m  | 65 (sqm)<br>699.6 (sqft) | -   | -       | -   | -        | 20                                      | -   |
|  | Tingitana<br>Private Room<br>(Lixus) | 4.3m   | 70 (sqm)<br>753.4(sqft)  | -   | -       | -   | -        | 18                                      | -   |

## **Event Venues**

| Function<br>Room               | Height | Area                       |      | <b></b> |   | <b>:L:</b> | <b>:</b> |      |
|--------------------------------|--------|----------------------------|------|---------|---|------------|----------|------|
| Reflecting<br>Pond<br>Platform | -      | 1408 (sqm)<br>15155 (sqft) | 700  | -       | - | -          | -        | 1200 |
| MICE Terrace                   | -      | 235 (sqm)<br>2529 (sqft)   | 210  | -       | - | -          | -        | 253  |
| Palm Garden                    | -      | 2100 (sqm)<br>22604 (sqft) | 1100 | -       | - | -          | -        | 2250 |